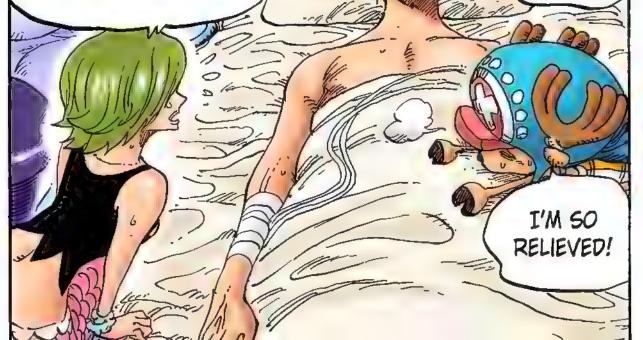

## Chapter 609: ADVENTURE ON FISH-MAN ISLAND

SANJI'S BLOOD TYPE IS PRETTY RARE, YOU KNOW.

WHO?

THE MERMAID

PRINCESS?

NO.

X

IF HE'D GOTTEN ANY MORE NOSEBLEEDS, IT WOULD'VE BEEN BAD. I'M ALL OUT OF HIS TYPE OF BLOOD.

BEING HERE SEEMS TO HAVE CURED HIM.

Q: My friend put a melon bun in the DVD return box by mistake. What should we do?

--Pon Class

A: Yeah, that happens all the time. Wait! NO, it doesn't! 3 But now that I think about it, did that friend really rent a DVD? You sure that friend didn't rent a melon Bun instead? That could happen, right? Ha ha ha.